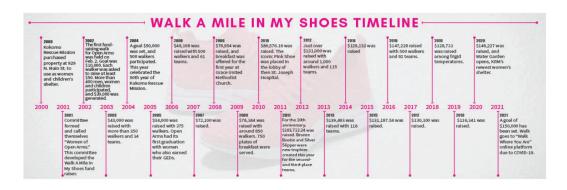

like to donate a dish or items needed by the house.

#### Walk A Mile In My Shoes

February 11, 2023 @ 8:30 am

Join the 1166 CSC team and walk the one mile route past Watered Garden and Open Arms. This is the main fundraiser for the Rescue Mission's Women's Ministries and helps support our two women's shelters.



We will meet at the Kokomo Rescue Mission, and begin with the traditional group photo, and walk to the Open Arms shelter area.

@UAW1166



Can't make it in person? You can still participate by making a donation to our team !!!!

Venmo allows your donation to be easy & secure directly from your phone. Scan the QR code, it will redirect you to the Venmo page, allowing you to donate money immediately.

All you need to do is scan, donate, and boom, done!



scan this code to pay





# **Community Services Committee**

### **March Upcoming Events**

Our CSC will be putting together Easter baskets again with pajamas for the children at the FSA Crisis Shelter.

If you would like to donate needed items and/or pajamas it would be much appreciated!!

We will assemble the baskets the week of March 27.

See the UAW 1166 FaceBook page or Emily Summers for more details.



- Books or gifts that remind us of the Easter story and resurrection
- 2. Mini or full-size Bible
- 3. Scripture cards
- 4. Cross jewelry
- 5. Stuffed lamb
- 6. Crayons and coloring book
- 7. Cadbury Creme Eggs and chocolate
- 8. Dum Dums
- 9. Gimbal's Gourmet Jelly Beans
- 10. Haviland Nonpareils
- 11. Jelly Belly
- 12. Laffy Taffy
- 13. Malted Milk Eggs (PAAS, Mighty Malts)
- 14. Marshmallow Peeps
- 15.