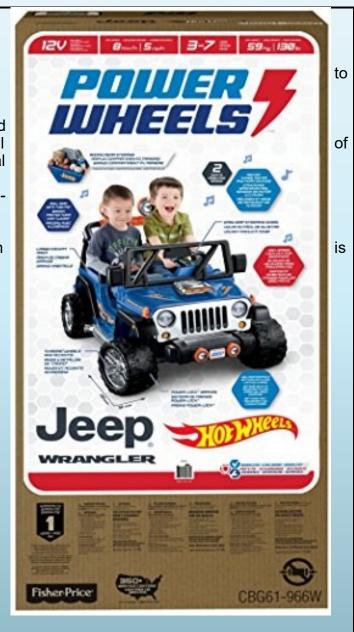

## **COMMUNITY SERVICE COMMITTEE**

Committee Chair: Copper Hoosier

Hello brothers and sisters of Local 1166, Your Community Service Committee needs your help.

October brings the annual We Care Trim-A-Tree Festival a start. We will be decorating a 7½ ft. tree in a "Hot Wheels" theme. A few of our community service committee members will go in on October 29, after mall hours and try to decorate the best tree in the building, and stock it full gifts. This tree sponsorship stands to benefit selected local organizations that provide assistance to the disadvantaged and less fortunate as well as the mentally and physically challenged within our community. We will need all our committees and all our members to help in this endeavor. We will need donated gifts under the tree. No item too big or too small. They can be wrapped or unwrapped gifts. I just need to know what kind of item it is to write down for the description letter for the auctioneer. For example: toys, items of clothing, blankets, electronics etc. I know things are in an unknown place for us right now but we still need to let the community know that our local is here and still willing to help. Especially knowing how they help others and are willing to help us as well. Let's brighten some children's Christmas!! If there is a member out there who would like to volunteer to put the Hot Wheels Power Wheel Jeep Wrangler together I would greatly appreciate your services. The auction is set for Sunday November 12th at 5:00pm if you would like to attend. All are welcome and appreciated.