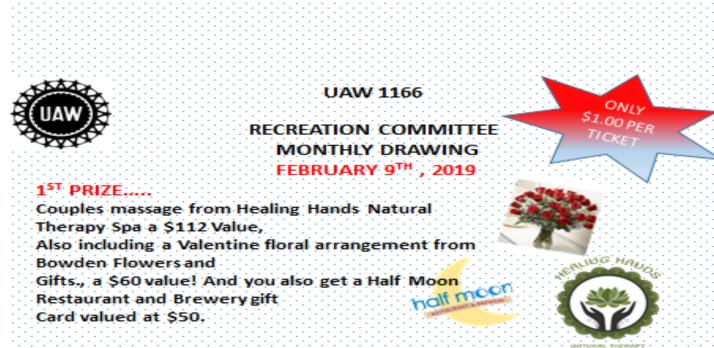

# **Recreation Committee Update**

Cresta Johnson, UAW 1166

# **Recreation Committee**

Cresta Johnson has worked for FCA since September of 2002. She joined the recreation committee in May of 2018 and accepted the position of committee chair in September 2018. The Kids Christmas movie is her favorite activity that the committee is involved with. She enjoys seeing so many of our members and their families come together to make it a success each year. This was her first year to head up this event and she could not have had done it without the help of Jack Mckinney and Bill Lowe and his wife. 2019 the recreation committee was off to a great start with the comedy show thanks to Anthony Ervin. Cresta is always looking for the next event. Several have mentioned interest in a family picnic, a 5K, a park clean up day followed by a picnic. Halloween and Christmas parties for the adults. Each month the recreation committee does a drawing with several prizes. This is helps offset the expense of future activities. Cresta is always open to new ideas and getting everyone involved. They have also adopted a kindergarten class at Western Elementary. They are excited to deliver a box full off supplies and treats. If you are interested in joining the recreation committee stop by and see Cresta at DCM 403 on day shift. She has great big plans for the future. She is focusing on growth and getting new faces involved. "We are a Union full off different personalities and tastes. I would like to see a variety of different people involved." Cresta you are doing a tremendous job and we look forward to what the future holds for the recreation committee

#### 2nd PRIZE.....

This includes a Taku Japanese Steakhouse gift card valued at \$50, The winner also gets an AMC movie theater gift card valued at \$20 And a box of assorted chocolates from J. Edwards fine chocolates Valued at \$15

3<sup>rd</sup> PRIZE.... Winner will get a Pastarific gift card valued at \$30, and a box of assorted chocolates from J. Edwards Fine Chocolates a \$15 value.